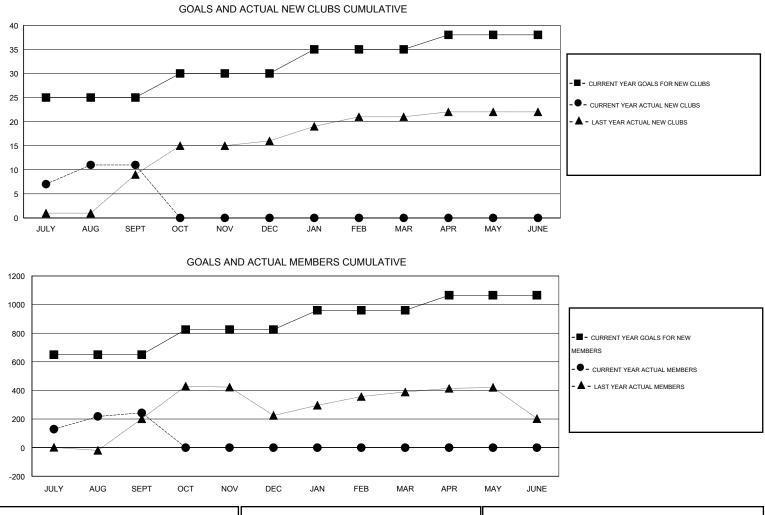

## GMT: NAZMUL HAQUE

Clubs Members RESULTS FOR 2014-2015 RESULTS FOR 2014-2015 NEW CLUB NEW CLUBS DROPPED NET NEW MEMBER CHARTER AND DROPPED NET QUARTER QUARTER GOAL CLUBS GAIN/LOSS GOAL NEW MEMBERS MEMBERS GAIN/LOSS ADDED 25 11 1 10 650 374 131 243 JULY/AUG/SEPT JULY/AUG/SEPT 5 0 0 0 175 0 0 0 OCT/NOV/DEC OCT/NOV/DEC 5 0 0 0 0 0 0 135 JAN/FEB/MAR JAN/FEB/MAR 3 0 0 0 105 0 0 0 APR/MAY/JUNE APR/MAY/JUNE